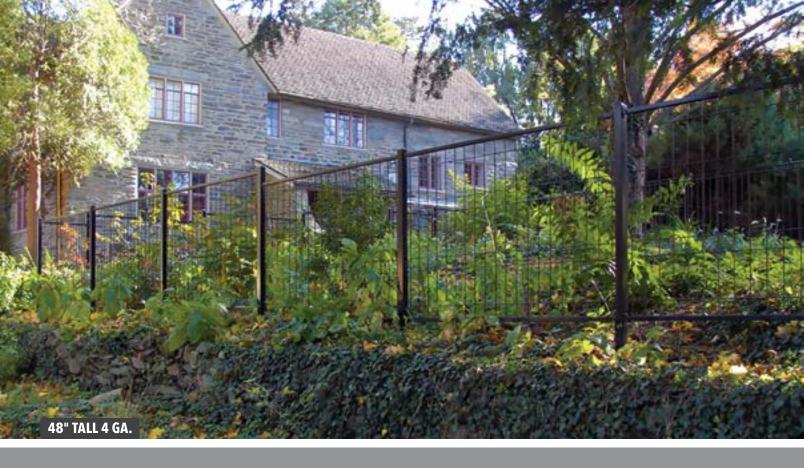

### PATRIOT FENCE FEATURES

- 48", 60" and 72" height options
- Stack panels for custom heights
- Flush bottom rails meet pool codes
- Stronger than chain link
- Durable welded construction

#### **SPECIFICATIONS**

| Vertical Wires                    | 4 ga. (.225") or 6 ga. (.192")                 |
|-----------------------------------|------------------------------------------------|
| Vertical Wire Spacing (on center) | 3½" for 4 ga. or 1¾" for 6 ga.                 |
| Horizontal Wires                  | 6 ga.                                          |
| Horizontal Rails                  | 1" sq. x 18 ga. (.049")                        |
| Posts Options                     | 2" sq. x 16 ga. (Standard)<br>2½" sq. x 16 ga. |
| Standard Post Spacing (on center) | 72"                                            |