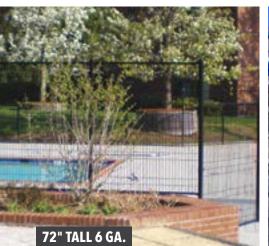

### PATRIOT FENCE FEATURES

- 48", 60" and 72" height options
- Stack panels for custom heights
- Flush bottom rails meet pool codes
- Stronger than chain link
- Durable welded construction

#### **SPECIFICATIONS**

| Vertical Wires                    | 4 ga. (.225") or 6 ga. (.192")                 |
|-----------------------------------|------------------------------------------------|
| Vertical Wire Spacing (on center) | 3½" for 4 ga. or 1¾" for 6 ga.                 |
| Horizontal Wires                  | 6 ga.                                          |
| Horizontal Rails                  | 1" sq. x 18 ga. (.049")                        |
| Posts Options                     | 2" sq. x 16 ga. (Standard)<br>2½" sq. x 16 ga. |
| Standard Post Spacing (on center) | 72"                                            |