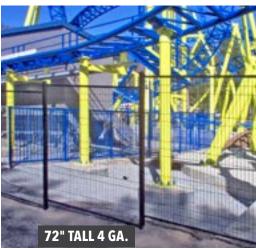

**ATTRACTIVE CHAIN LINK ALTERNATIVE** 

### PATRIOT FENCE FEATURES

- 48", 60" and 72" height options
- Stack panels for custom heights
- Flush bottom rails meet pool codes
- Stronger than chain link
- Durable welded construction