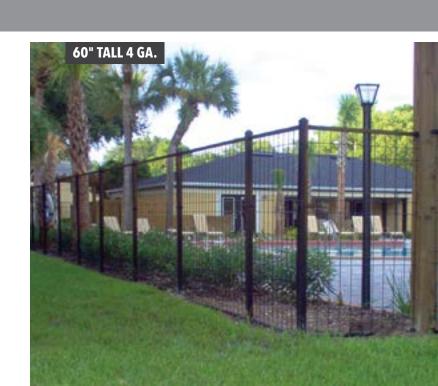

### PATRIOT FENCE FEATURES

- 48", 60" and 72" height options
- Stack panels for custom heights
- Flush bottom rails meet pool codes
- Stronger than chain link
- Durable welded construction

#### **SPECIFICATIONS**

| Vertical Wires                    | 4 ga. (.225") or 6 ga. (.192")                 |
|-----------------------------------|------------------------------------------------|
| Vertical Wire Spacing (on center) | 3½" for 4 ga. or 1¾" for 6 ga.                 |
| Horizontal Wires                  | 6 ga.                                          |
| Horizontal Rails                  | 1" sq. x 18 ga. (.049")                        |
| Posts Options                     | 2" sq. x 16 ga. (Standard)<br>2½" sq. x 16 ga. |
| Standard Post Spacing (on center) | 72"                                            |