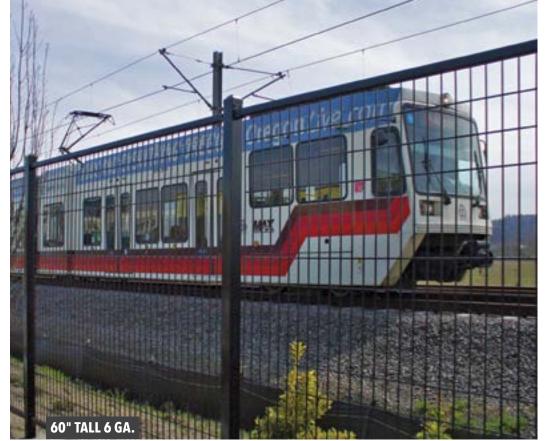

### PATRIOT FENCE FEATURES

- 48", 60" and 72" height options
- Stack panels for custom heights
- Flush bottom rails meet pool codes
- Stronger than chain link
- Durable welded construction

#### **SPECIFICATIONS**

| Vertical Wires                    | 4 ga. (.225") or 6 ga. (.192")                 |
|-----------------------------------|------------------------------------------------|
| Vertical Wire Spacing (on center) | 3½" for 4 ga. or 1¾" for 6 ga.                 |
| Horizontal Wires                  | 6 ga.                                          |
| Horizontal Rails                  | 1" sq. x 18 ga. (.049")                        |
| Posts Options                     | 2" sq. x 16 ga. (Standard)<br>2½" sq. x 16 ga. |
| Standard Post Spacing (on center) | 72"                                            |